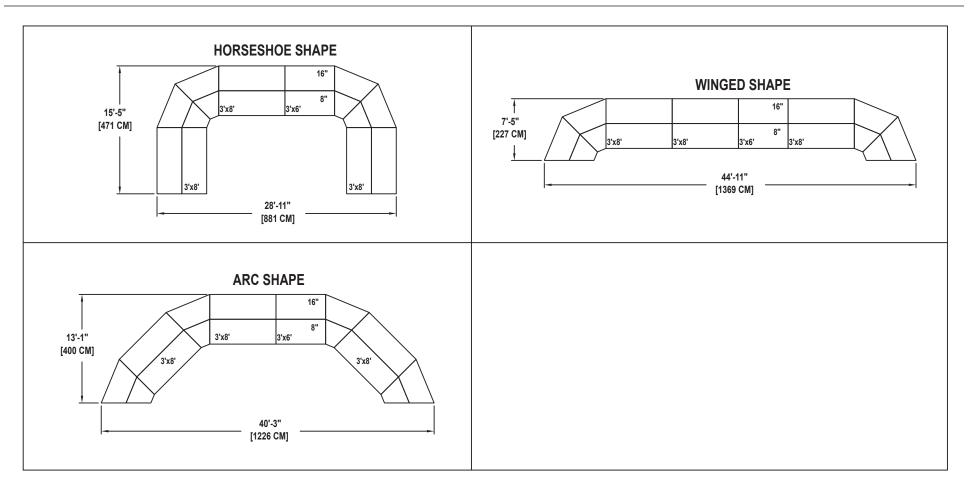

## **SEATED CHORAL RISER SET**

NO. 375

SEATING CAPACITY NOT USING THE FLOOR, 42.
SEATING CAPACITY WITH ONE ROW ON THE FLOOR, 57.
SEATING CAPACITY IS BASED ON 26" CHAIR SPACING.

















Owatonna Office: Phone 800.4WENGER (493-6437) Worldwide +1.507.455.4100 | Parts & Service 800.887.7145 | wengercorp.com | 555 Park Drive, PO Box 448 | Owatonna | MN 55060-0448

Syracuse Office: Phone 800.836.1885 Worldwide +1.315.451.3440 | jrclancy.com | 7041 Interstate Island Road | Syracuse | NY 13209-9713

**ATHLETICS** Phone **800.493.6437** | gearboss.com | 555 Park Drive, PO Box 448 | Owatonna | MN 55060-0448